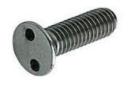

## 2 Hole (Snake Eye) Machine Screws

**Countersunk Head** 

Pan Head

**Raised Countersunk Head** 

| 2 Hole (Snake Eye) Machine Screws |                            |     |      |      |      |      |      |      |      |      |      |      |        |
|-----------------------------------|----------------------------|-----|------|------|------|------|------|------|------|------|------|------|--------|
| Lengths                           | 6mm                        | 8mm | 10mm | 12mm | 16mm | 20mm | 25mm | 30mm | 35mm | 40mm | 45mm | 50mm | Driver |
| Diameter                          | ameter                     |     |      |      |      |      |      |      |      |      |      |      | Size   |
| M3                                |                            |     |      |      |      |      |      |      |      |      |      |      | TH3    |
| M3.5                              |                            |     |      |      |      |      |      |      |      |      |      |      | TH4    |
| M4                                |                            |     |      |      |      |      |      |      |      |      |      |      | TH5    |
| M5                                |                            |     |      |      |      |      |      |      |      |      |      |      | TH6    |
| M6                                |                            |     |      |      |      |      |      |      |      |      |      |      | TH8    |
| M8                                | Manufactured To Order Only |     |      |      |      |      |      |      |      |      |      |      |        |
| M10                               | Manufactured To Order Only |     |      |      |      |      |      |      |      |      |      |      |        |

Countersunk Only
Raised Countersunk Only
Pan Head Only
Countersunk AND Pan Head

**Material: A2 Stainless Steel** 

INFORMATION AND DRAWINGS PROVIDED ARE FOR REFERENCE ONLY