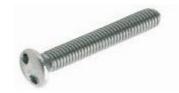

## 2 Hole (Snake Eye) Machine Screws

**Countersunk Head** 

Pan Head

**Raised Countersunk Head** 

| 2 Hole (Snake Eye) Machine Screws |                            |     |      |      |      |      |      |      |      |      |      |      |        |
|-----------------------------------|----------------------------|-----|------|------|------|------|------|------|------|------|------|------|--------|
| Lengths                           | 6mm                        | 8mm | 10mm | 12mm | 16mm | 20mm | 25mm | 30mm | 35mm | 40mm | 45mm | 50mm | Driver |
| Diameter                          | ameter                     |     |      |      |      |      |      |      |      |      |      |      | Size   |
| M3                                |                            |     |      |      |      |      |      |      |      |      |      |      | TH3    |
| M3.5                              |                            |     |      |      |      |      |      |      |      |      |      |      | TH4    |
| M4                                |                            |     |      |      |      |      |      |      |      |      |      |      | TH5    |
| M5                                |                            |     |      |      |      |      |      |      |      |      |      |      | TH6    |
| M6                                |                            |     |      |      |      |      |      |      |      |      |      |      | TH8    |
| M8                                | Manufactured To Order Only |     |      |      |      |      |      |      |      |      |      |      |        |
| M10                               | Manufactured To Order Only |     |      |      |      |      |      |      |      |      |      |      |        |

Countersunk Only
Raised Countersunk Only
Pan Head Only
Countersunk AND Pan Head

**Material: A2 Stainless Steel** 

INFORMATION AND DRAWINGS PROVIDED ARE FOR REFERENCE ONLY