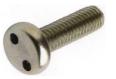

## 2 Hole (Snake Eye) Machine Screws

**Countersunk Head** 

Pan Head

**Raised Countersunk Head** 

| 2 Hole (Snake Eye) Machine Screws |                            |     |      |      |      |      |      |      |      |      |      |      |        |
|-----------------------------------|----------------------------|-----|------|------|------|------|------|------|------|------|------|------|--------|
| Lengths                           | 6mm                        | 8mm | 10mm | 12mm | 16mm | 20mm | 25mm | 30mm | 35mm | 40mm | 45mm | 50mm | Driver |
| Diameter                          | ameter                     |     |      |      |      |      |      |      |      |      |      |      | Size   |
| M3                                |                            |     |      |      |      |      |      |      |      |      |      |      | TH3    |
| M3.5                              |                            |     |      |      |      |      |      |      |      |      |      |      | TH4    |
| M4                                |                            |     |      |      |      |      |      |      |      |      |      |      | TH5    |
| M5                                |                            |     |      |      |      |      |      |      |      |      |      |      | TH6    |
| M6                                |                            |     |      |      |      |      |      |      |      |      |      |      | TH8    |
| M8                                | Manufactured To Order Only |     |      |      |      |      |      |      |      |      |      |      |        |
| M10                               | Manufactured To Order Only |     |      |      |      |      |      |      |      |      |      |      |        |

Countersunk Only
Raised Countersunk Only
Pan Head Only
Countersunk AND Pan Head

**Material: A2 Stainless Steel** 

INFORMATION AND DRAWINGS PROVIDED ARE FOR REFERENCE ONLY